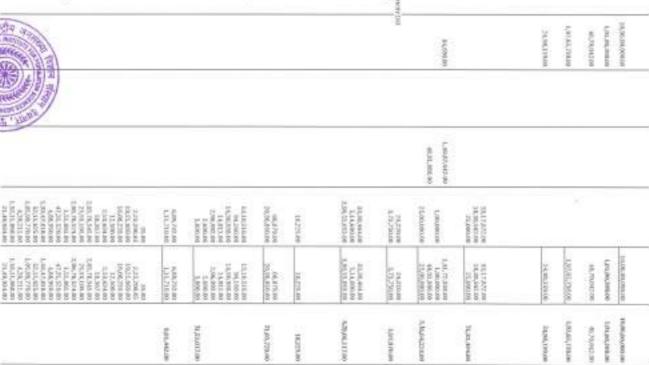

## Investments in Union Bank of India and Bank of Baroda - April 2022 to March 2023

| Sr. No. | Scheme                        | Bank                      | FD No.          | Principal + Accrued Interest as per books | As per bank<br>balance<br>confirmation | Difference                              |
|---------|-------------------------------|---------------------------|-----------------|-------------------------------------------|----------------------------------------|-----------------------------------------|
| 1       | GPF /CPF Fund                 | Bank of<br>Baroda         | 89710300006153  | 1,28,94,104.00                            | 1 70 10 10 11                          |                                         |
| 2       | GPF /CPF Fund                 | Bank of<br>Baroda         | 89710300006221  | 1,07,33,866.00                            | 1,30,42,015.00                         | 1,47,911.0                              |
| 27      | A                             | Bank of                   | 0571050000221   | 1,07,33,000,00                            | 1,09,28,960.00                         | 1,95,094.0                              |
| 3       | GPF /CPF Fund                 | Baroda<br>Bank of         | 89710300002943  | 91,89,159.00                              | 93,54,921.00                           | 1,65,762.0                              |
| 4       | GPF /CPF Fund                 | Baroda<br>Union           | 89710300002915  | 18,75,747.00                              | 19,03,930.00                           | 28,183.00                               |
| 5       | GPF /CPF Fund                 | Bank of<br>India          | 009220100256411 | 6,51,796.00                               | 6,41,292.00                            | -10,504.00                              |
| 6       | GPF /CPF Fund                 | Union<br>Bank of<br>India | 009213030000181 | 90,73,968.00                              | 89,18,270,00                           | -1,55,698.00                            |
| 7       | GPF /CPF Fund                 | Union<br>Bank of<br>India | 636803030005707 | 4,52,205.00                               | 4,52,205.00                            | 0.00                                    |
| 8       | Institute<br>Development Fund | Union<br>Bank of<br>India | 009220100160673 | 75,99,153.00                              | 79,53,823.00                           |                                         |
| 9       | Institute<br>Development Fund | Union<br>Bank of<br>India | 009220100194777 | 90,21,814.00                              | 92,16,544.00                           | 3,54,670.00                             |
| 10      | Institute<br>Development Fund | Union<br>Bank of<br>India | 009220100241455 | 12,39,172.00                              | 12,64,468.00                           | 1,94,730.00                             |
| 11      | Institute<br>Development Fund | Bank of<br>Baroda         | 89710300006223  | 1,03,91,007.00                            | 1,05,79,870.00                         | 25,296.00<br>1,88,863.00                |
| 12      | Institute<br>Development Fund | Bank of<br>Baroda         | 89710300006214  | 1,12,06,615.00                            | 1,14,11,937.00                         | 100000000000000000000000000000000000000 |
| 13      | Institute<br>Development Fund | Bank of<br>Baroda         | 89710300006212  | 1,27,74,280.00                            |                                        | 2,05,322.00                             |
| 14      | Institute<br>Development Fund | Bank of<br>Baroda         | 89710300004986  | ASST-CALLARS FOR THE                      | 1,30,10,008.00                         | 2,35,728.00                             |
| 15      | Institute<br>Development Fund | Bank of<br>Baroda         | 89710300004985  | 82,34,165.00<br>1,20,55,336.00            | 83,57,881.00<br>1,22,34,874.00         | 1,23,716.00                             |
| 16      | Institute<br>Development Fund | Union<br>Bank of<br>India | 009213030000332 | 3,04,968,00                               | 3,09,925.00                            | 1,79,538.00                             |
| 17      | Institute<br>Development Fund | Bank of<br>Baroda         | 89710300006508  | 1,32,81,795,00                            | 1,33,64,922.00                         | 4,957,00                                |
| 18      | Institute<br>Development Fund | Bank of<br>Baroda         | 89710300005985  | 1,18,94,405.00                            |                                        | 83,127.00                               |
| 19      | Institute<br>Development Fund | Bank of<br>Baroda         | 89710300005986  | 1,19,13,508.00                            | 1,19,48,646.00                         | 54,241.00                               |
| 20      | Institute<br>Development Fund | Bank of<br>Baroda         | 89710300005987  | CONTRACTOR OF                             | 1,19,47,660.00                         | 34,152.00                               |
| 21      | Institute<br>Development Fund | Union<br>Bank of<br>India | 009220100181357 | 1,19,27,751.00                            | 1,19,51,065.00                         | 23,314.00                               |
| 22      | Institute<br>Development Fund | Bank of<br>Baroda         | 89710300005988  | 1,19,58,866.00                            | 1,19,66,652.00                         | 13,899,00                               |

| TOTAL |                               |                           |                 | 28,77,01,618.00 | 28,89,26,413.00 | 12,24,795.00 |
|-------|-------------------------------|---------------------------|-----------------|-----------------|-----------------|--------------|
| 35    | Capital Grant Fund            | Union<br>Bank of<br>India | 009220100189562 | 66,87,996.00    | 65,77,521.00    | -1,10,475.00 |
| 34    | Capital Grant Fund            | Union<br>Bank of<br>India | 009220100189571 | 1,13,69,596.00  | 1,11,81,788.00  | -1,87,808,00 |
| 33    | Capital Grant Fund            | Union<br>Bank of<br>India | 009220100189474 | 1,13,69,850.00  | 1,11,83,563.00  | -1,86,287,00 |
| 32    | Capital Grant Fund            | Union<br>Bank of<br>India | 009220100189359 | 1,13,70,100,00  | 1,11,85,335.00  | -1,84,765,00 |
| 31    | Capital Grant Fund            | Union<br>Bank of<br>India | 009220100189225 | 1,13,37,935.00  | 1,11.56,735.00  | -1,81,200.00 |
| 30    | Capital Grant Fund            | Union<br>Bank of<br>India | 009220100189191 | 1,13,27,216.00  | 1,11,47,706.00  | -1,79,510,00 |
| 29    | Hostel<br>Improvement Fund    | Union<br>Bank of<br>India | 009220100199374 | 40,47,421.00    | 41,03,913.00    | 56,492.00    |
| 28    | Hostel<br>Improvement Fund    | Union<br>Bank of<br>India | 009220100160646 | 9,69,566.00     | 10,14,818.00    | 45,252.00    |
| 27    | Pension Fund                  | Bank of<br>Baroda         | 89710300006222  | 36,37,588.00    | 37,03,703,00    | 66,115.00    |
| 26    | Pension Fund                  | Bank of<br>Baroda         | 89710300006152  | 54,12,006.00    | 54,74,088.00    | 62,082.00    |
| 25    | Institute<br>Development Fund | Union<br>Bank of<br>India | 009220100236329 | 22,46,474.00    | 22,05,277.00    | -41,197.00   |
| 24    | Institute<br>Development Fund | Bank of<br>Baroda         | 89710300005984  | 1,19,58,771.00  | 1,19,29,615,00  | -29,156.00   |
| 23    | Institute<br>Development Fund | Bank of<br>Baroda         | 89710300005989  | 66,27,230.00    | 66,22,395.00    | -4,835.00    |